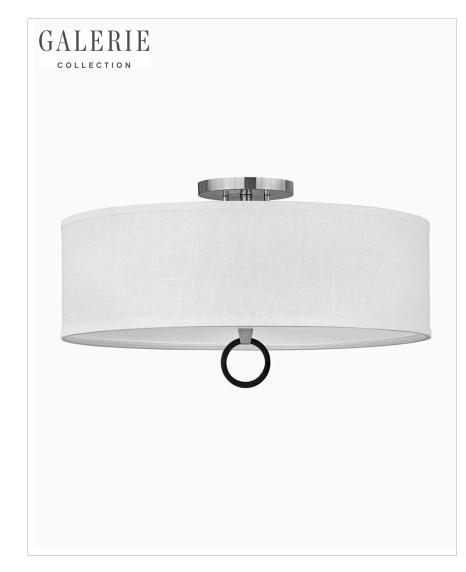

## 41910BN

LARGE SEMI-FLUSH MOUNT

Perfected by its prominent round or square finial, Link represents an updated design suitable for all types of rooms. Its shade comes in Off White Linen or Heather Gray Linen, complemented by a Black or Brushed Nickel color combinations to enhance its chic silhouette.

| DETAILS   |                                            |
|-----------|--------------------------------------------|
| FINISH:   | Brushed Nickel                             |
| MATERIAL: | Steel                                      |
| SHADE:    | Off-White Linen                            |
| DIMMABLE: | YES - WITH DIMMABLE<br>LAMP (NOT INCLUDED) |

| DIMENSIONS |       |  |
|------------|-------|--|
| WIDTH:     | 23.8" |  |
| HEIGHT:    | 12.8" |  |
| WEIGHT:    | 4.8lb |  |

| LIGHT SOURCE  |                |
|---------------|----------------|
| LIGHT SOURCE: | Socketed       |
| WATTAGE:      | 4-17w Med. LED |
| VOLTAGE:      | 120v           |

6.75" Dia.