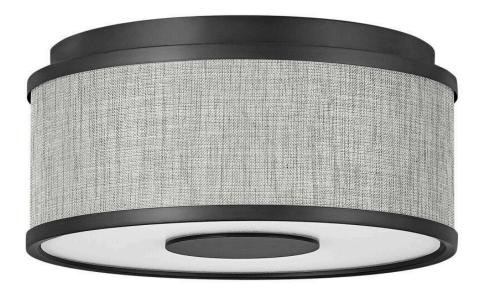

## HALO HEATHERED GRAY

SMALL FLUSH MOUNT

## 42005BK

Designed with luminosity top of mind, Halo is held within an oversized lockup encased in a sleek flat disk design element. It is complemented by an Off White Linen or Heather Gray Linen shade, accompanied by a Black or Brushed Nickel finish, and easily completes any space with both form and function top of mind.

FINISH: Black

SHADE: Heathered Gray Linen

**WIDTH**: 13.3" **HEIGHT**: 6" **DEPTH**: 0

LIGHT SOURCE: Socketed
WATTAGE: 2-17w Med. LED

**HINKLEY** 33000 Pin Oak Parkway Avon Lake, OH 44012 **PHONE: (440) 653-5500** Toll Free: 1 (800) 446-5539 hinkley.com