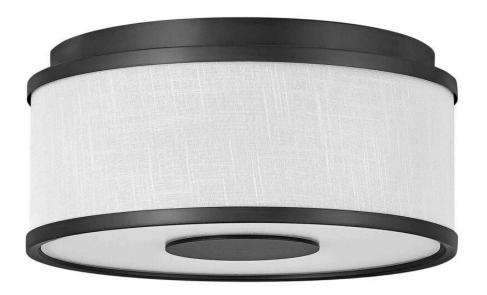

## HALO OFF WHITE

SMALL FLUSH MOUNT

## 42006BK

Designed with luminosity top of mind, Halo is held within an oversized lockup encased in a sleek flat disk design element. It is complemented by an Off White Linen or Heather Gray Linen shade, accompanied by a Black or Brushed Nickel finish, and easily completes any space with both form and function top of mind.

FINISH: Black

SHADE: Off-White Linen

WIDTH: 13.3" HEIGHT: 6" DEPTH: 0

**LIGHT SOURCE**: Socketed **WATTAGE**: 2-17w Med. LED

**HINKLEY** 33000 Pin Oak Parkway Avon Lake, OH 44012 **PHONE: (440) 653-5500** Toll Free: 1 (800) 446-5539 hinkley.com