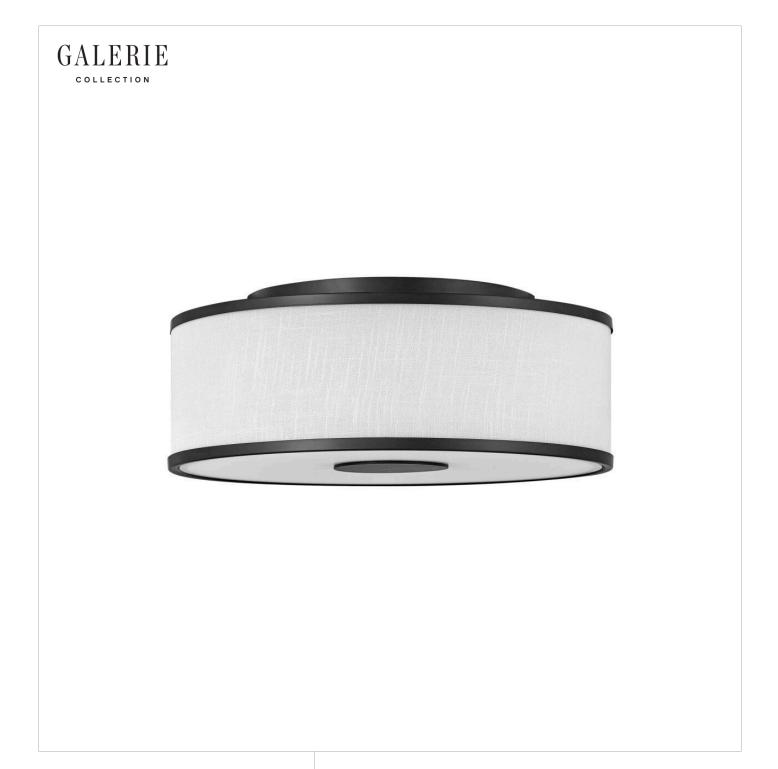

## HALO OFF WHITE

## MEDIUM FLUSH MOUNT

## 42008BK

Designed with luminosity top of mind, Halo is held within an oversized lockup encased in a sleek flat disk design element. It is complemented by an Off White Linen or Heather Gray Linen shade, accompanied by a Black or Brushed Nickel finish, and easily completes any space with both form and function top of mind. FINISH: Black SHADE: Off-White Linen WIDTH: 18.3" HEIGHT: 7.3" DEPTH: 0 LIGHT SOURCE: Socketed WATTAGE: 3-17w Med. LED