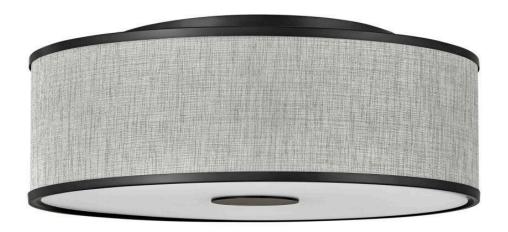

## HALO HEATHERED GRAY

LARGE FLUSH MOUNT

## 42009BK

Designed with luminosity top of mind, Halo is held within an oversized lockup encased in a sleek flat disk design element. It is complemented by an Off White Linen or Heather Gray Linen shade, accompanied by a Black or Brushed Nickel finish, and easily completes any space with both form and function top of mind.

FINISH: Black

SHADE: Heathered Gray Linen

**WIDTH**: 24.3" **HEIGHT**: 8.8" **DEPTH**: 0

**LIGHT SOURCE**: Socketed **WATTAGE**: 4-17w Med. LED

**HINKLEY** 33000 Pin Oak Parkway Avon Lake, OH 44012 **PHONE: (440) 653-5500** Toll Free: 1 (800) 446-5539 hinkley.com