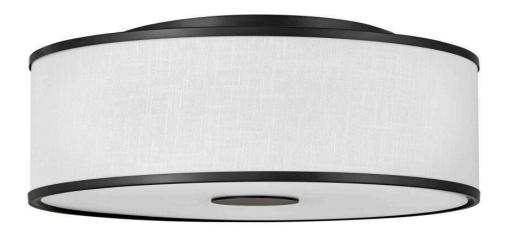

## HALO OFF WHITE

LARGE FLUSH MOUNT

## 42010BK

Designed with luminosity top of mind, Halo is held within an oversized lockup encased in a sleek flat disk design element. It is complemented by an Off White Linen or Heather Gray Linen shade, accompanied by a Black or Brushed Nickel finish, and easily completes any space with both form and function top of mind.

FINISH: Black

SHADE: Off-White Linen

**WIDTH**: 24.3" **HEIGHT**: 8.8" **DEPTH**: 0

**LIGHT SOURCE**: Socketed **WATTAGE**: 4-17w Med. LED

**HINKLEY** 33000 Pin Oak Parkway Avon Lake, OH 44012 **PHONE: (440) 653-5500** Toll Free: 1 (800) 446-5539 hinkley.com