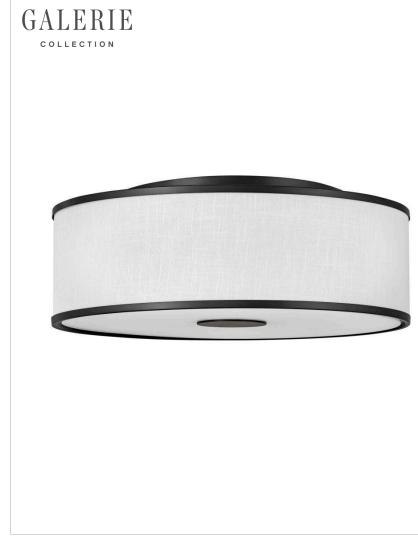

### 42010BK

LARGE FLUSH MOUNT

Designed with luminosity top of mind, Halo is held within an oversized lockup encased in a sleek flat disk design element. It is complemented by an Off White Linen or Heather Gray Linen shade, accompanied by a Black or Brushed Nickel finish, and easily completes any space with both form and function top of mind.

| DETAILS   |                                            |
|-----------|--------------------------------------------|
| FINISH:   | Black                                      |
| MATERIAL: | Steel                                      |
| SHADE:    | Off-White Linen                            |
| DIMMABLE: | YES - WITH DIMMABLE<br>LAMP (NOT INCLUDED) |

#### DIMENSIONS

| DIMENSIONS |       |
|------------|-------|
| WIDTH:     | 24.3" |
| HEIGHT:    | 8.8"  |
| WEIGHT:    | 6.4lb |

| LIGHT SOURCE  |                |
|---------------|----------------|
| LIGHT SOURCE: | Socketed       |
| WATTAGE:      | 4-17w Med. LED |
| VOLTAGE:      | 120v           |