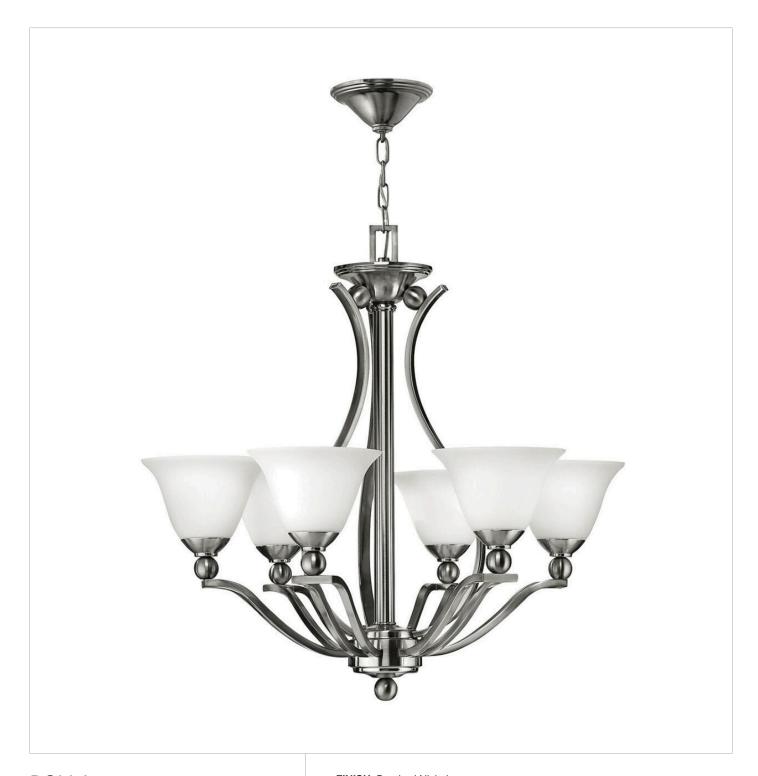

## **BOLLA**

MEDIUM SINGLE TIER CHANDELIER

## 4656BN

The graceful lines of Bolla's sweeping double arms create a soft elegance while heavy cast spheres perched at the tips add to its innovative style. The strong proportions of the arms contrast with the subtle bell shaped glass, combining both traditional and modern details.

FINISH: Brushed Nickel GLASS: Etched Opal

WIDTH: 29" HEIGHT: 29" DEPTH: 0

**LIGHT SOURCE**: Socketed

WATTAGE: 6-14w Med. LED, 100w Equiv. or 6-100w Med.

**HINKLEY** 33000 Pin Oak Parkway Avon Lake, OH 44012 **PHONE: (440) 653-5500** Toll Free: 1 (800) 446-5539 hinkley.com