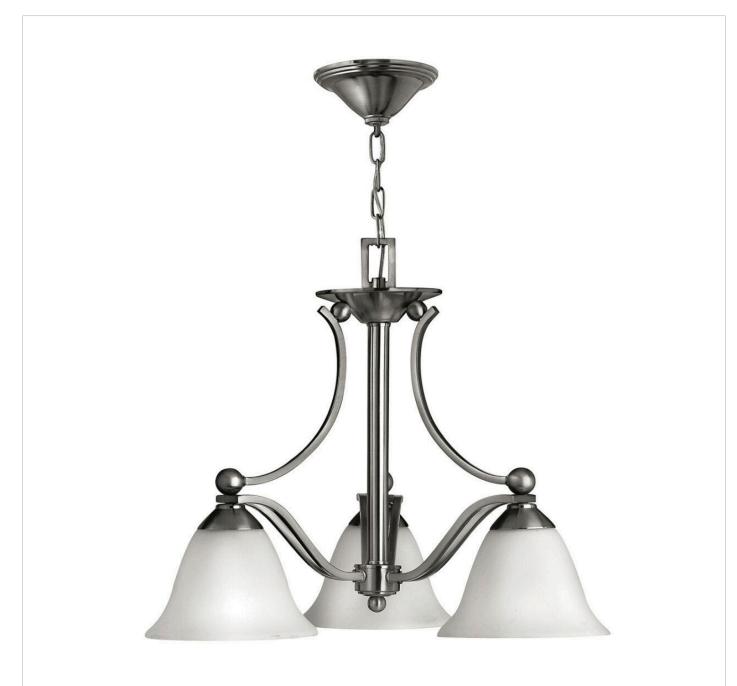

## 4653BN

The graceful lines of Bolla's sweeping double arms create a soft elegance while heavy cast spheres perched at the tips add to its innovative style. The strong proportions of the arms contrast with the subtle bell shaped glass, combining both traditional and modern details.

FINISH: Brushed Nickel GLASS: Etched Opal WIDTH: 22.5" HEIGHT: 18.3" DEPTH: 0 LIGHT SOURCE: Socketed WATTAGE: 3-10w Med. LED, 100w Equiv. or 3-100w Med.