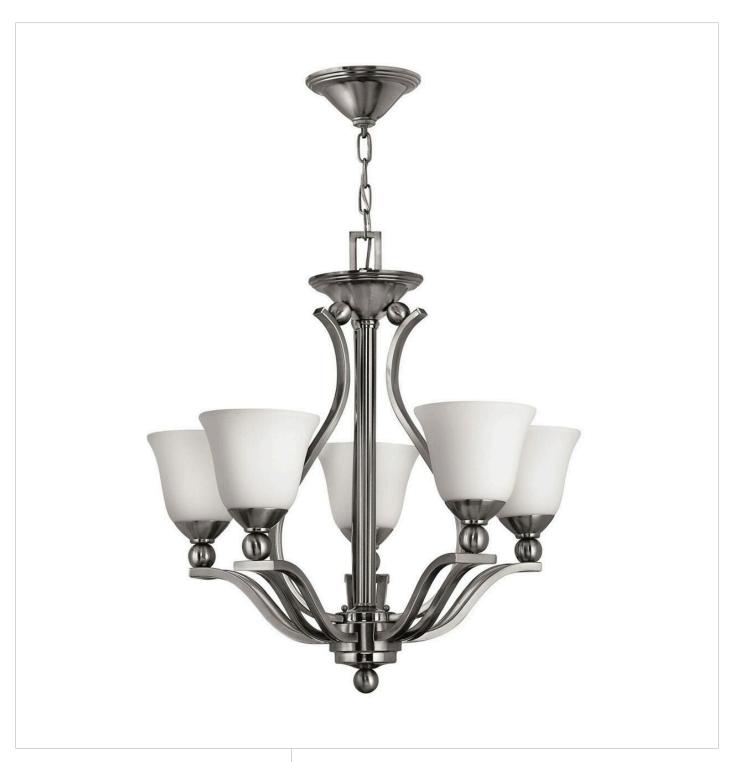

## MEDIUM SINGLE TIER CHANDELIER

4655BN

The graceful lines of Bolla's sweeping double arms create a soft elegance while heavy cast spheres perched at the tips add to its innovative style. The strong proportions of the arms contrast with the subtle bell shaped glass, combining both traditional and modern details.

FINISH: Brushed Nickel GLASS: Etched Opal WIDTH: 24" HEIGHT: 24" DEPTH: 0 LIGHT SOURCE: Socketed WATTAGE: 5-14w Med. LED, 100w Equiv. or 5-100w Med.