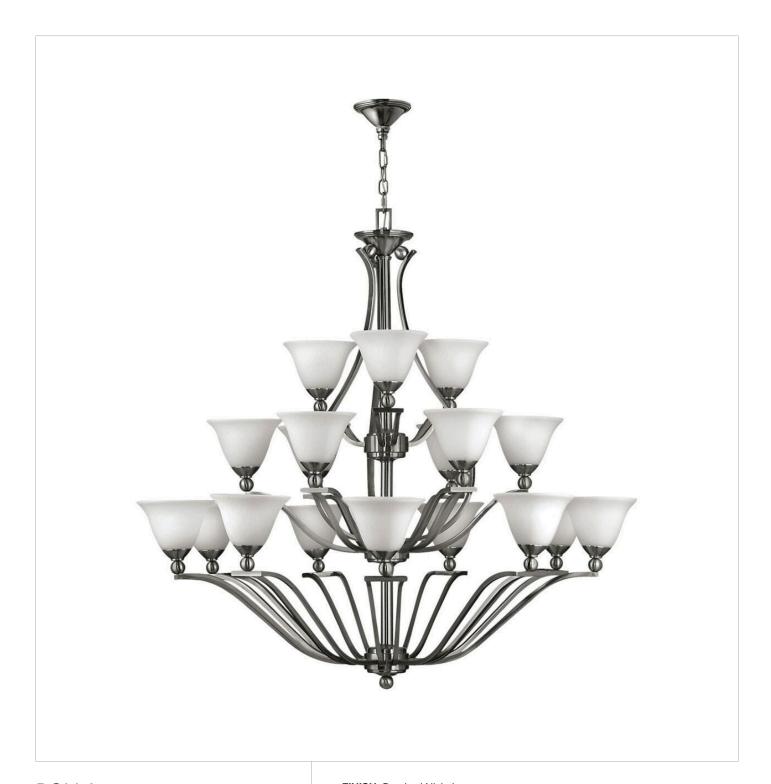

## 4659BN

The graceful lines of Bolla's sweeping double arms create a soft elegance while heavy cast spheres perched at the tips add to its innovative style. The strong proportions of the arms contrast with the subtle bell shaped glass, combining both traditional and modern details.