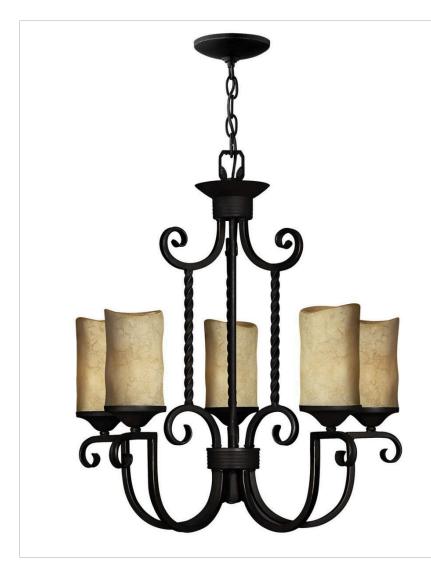

## CASA

4015OL

MEDIUM SINGLE TIER CHANDELIER Casa makes the most of its fine details, antique scavo, twisted wrought iron and hand-forged scrollwork in an Olde Black finish complete its rusticchic appeal with a Southwestern flair.

| DETAILS       |               |
|---------------|---------------|
| FINISH:       | Olde Black    |
| MATERIAL:     | Metal         |
| GLASS:        | Antique Scavo |
| SLOPE DEGREE: | 90            |
| DIMMABLE:     | No            |