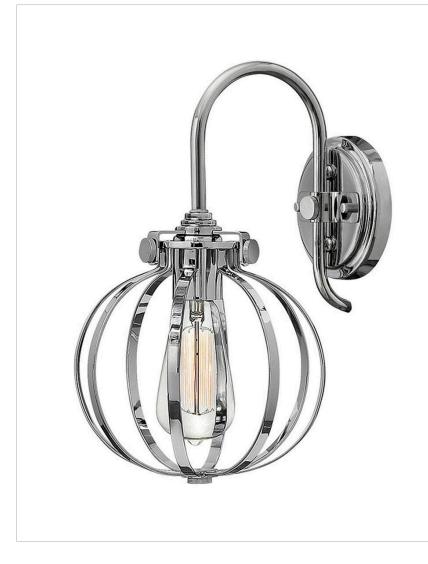

## 3118CM

CONGRESS CHROME SINGLE LIGHT SCONCE

Congress is a traditional design that combines both hip and historical elements. This chic retro collection comes in different shapes, colors and materials and is the perfect vintage accent to any décor.

| DETAILS   |        |
|-----------|--------|
| FINISH:   | Chrome |
| MATERIAL: | Steel  |
| DIMMABLE: | No     |

| DIMENSIONS     |           |
|----------------|-----------|
| WIDTH:         | 9"        |
| HEIGHT:        | 12.8"     |
| WEIGHT:        | 5lb       |
| EXTENSION:     | 9.8"      |
| TOP TO OUTLET: | 4.750000" |

## PRODUCT DETAILS:

- Fixture can be mounted vertically
- Suitable for use in damp locations as defined by NEC and CEC. Meets United States UL Underwriters Laboratories & CSA Canadian Standards Association Product Safety Standards.
- Classic, elegant lines and timeless details enhance a traditional space
- Sparkling chrome with reflective finish