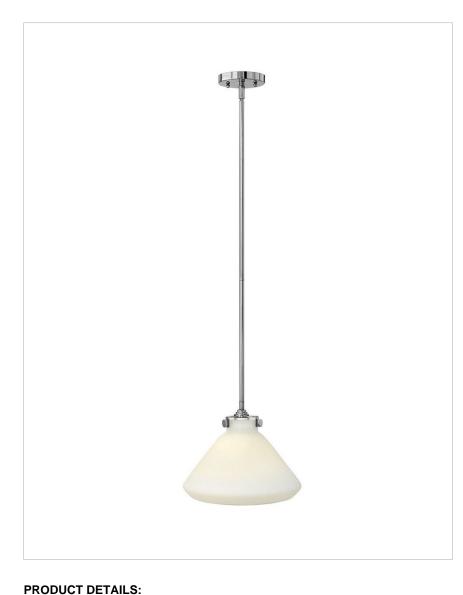

## **CONGRESS INDOOR**

Congress is a traditional design that combines both hip and historical elements. This chic retro collection comes in different shapes, colors and materials and is the perfect vintage accent to any décor.

| DETAILS       |             |
|---------------|-------------|
| FINISH:       | Chrome      |
| MATERIAL:     | Steel       |
| GLASS:        | Etched Opal |
| SLOPE DEGREE: | 90          |
| DIMMABLE:     | No          |

| DIMENSIONS |      |
|------------|------|
| WIDTH:     | 12"  |
| HEIGHT:    | 9.8" |
| WEIGHT:    | 5lb  |

| LIGHT SOURCE  |          |
|---------------|----------|
| LIGHT SOURCE: | Socketed |
| VOLTAGE:      | 120v     |

| MOUNTING    |            |
|-------------|------------|
| CANOPY:     | 4.75" Dia. |
| MAX HEIGHT: | 42.3       |

| SHIPPING       |    |
|----------------|----|
| CARTON LENGTH: | 16 |
| CARTON WIDTH:  | 16 |
| CARTON HEIGHT: | 15 |
| CARTON WEIGHT: | 7  |