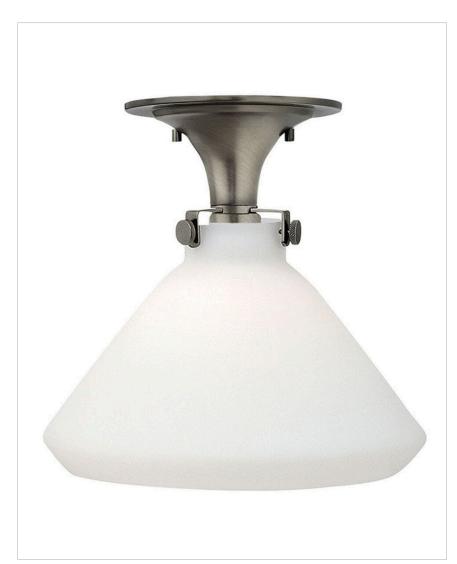

## **CONGRESS INDOOR**

Congress is a traditional design that combines both hip and historical elements. This chic retro collection comes in different shapes, colors and materials and is the perfect vintage accent to any décor.

| DETAILS   |                |
|-----------|----------------|
| FINISH:   | Antique Nickel |
| MATERIAL: | Steel          |
| GLASS:    | Etched Opal    |
| DIMMABLE: | No             |

| DIMENSIONS |       |
|------------|-------|
| WIDTH:     | 12"   |
| HEIGHT:    | 11.8" |
| WEIGHT:    | 4lb   |