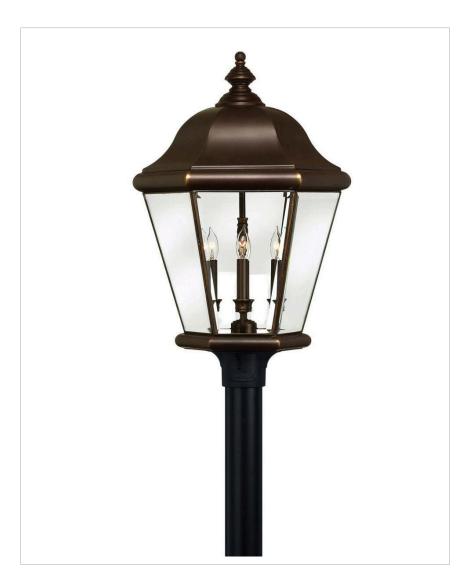

## **CLIFTON PARK**

## 2407CB

## EXTRA LARGE POST TOP OR PIER MOUNT LANTERN

Clifton Park has an aristocratic style that adds a dignified air to a home's façade. The sleek Copper Bronze finish, durable solid brass construction and clear beveled and bound glass add to the genteel style.

| DETAILS   |                          |
|-----------|--------------------------|
| FINISH:   | Copper Bronze            |
| MATERIAL: | Brass                    |
| GLASS:    | Clear, Beveled and Bound |
| DIMMABLE: | No                       |