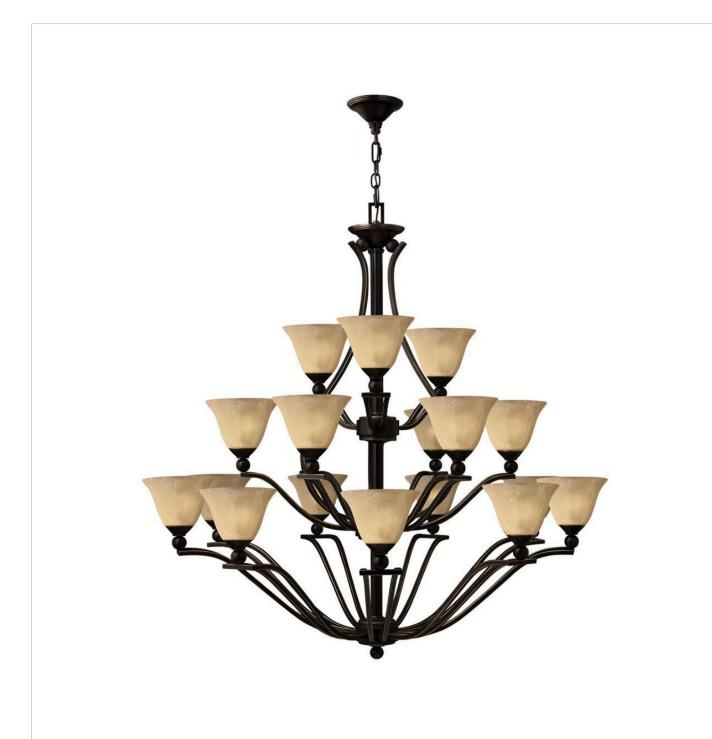

## **BOLLA**

EXTRA LARGE THREE TIER

## 46590B

The graceful lines of Bolla's sweeping double arms create a soft elegance while heavy cast spheres perched at the tips add to its innovative style. The strong proportions of the arms contrast with the subtle bell shaped glass, combining both traditional and modern details.

FINISH: Olde Bronze

GLASS: Light Amber Seedy

WIDTH: 48" HEIGHT: 48.5" DEPTH: 0

**LIGHT SOURCE**: Socketed

WATTAGE: 18-14w Med. LED, 60w Equiv. or 18-60w Med.

**HINKLEY** 33000 Pin Oak Parkway Avon Lake, OH 44012 **PHONE: (440) 653-5500** Toll Free: 1 (800) 446-5539 hinkley.com