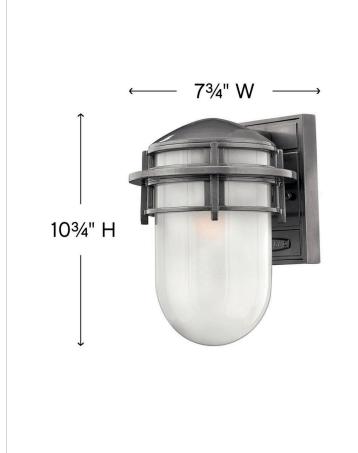

#### 1950HE

SMALL WALL MOUNT LANTERN

Reef's contemporary nautical shape features a sleek capsule of inside etched glass captured by bold rings of cast aluminum.

| DETAILS   |               |
|-----------|---------------|
| FINISH:   | Hematite      |
| MATERIAL: | Aluminum      |
| GLASS:    | Inside Etched |
| DIMMABLE: | No            |

### DIMENSIONS

| WIDTH:         | 7.8"        |
|----------------|-------------|
| HEIGHT:        | 10.8"       |
| WEIGHT:        | 5lb         |
| BACK PLATE:    | 4.5"W X 7"H |
| EXTENSION:     | 8.8"        |
| TOP TO OUTLET: | 4.000000"   |