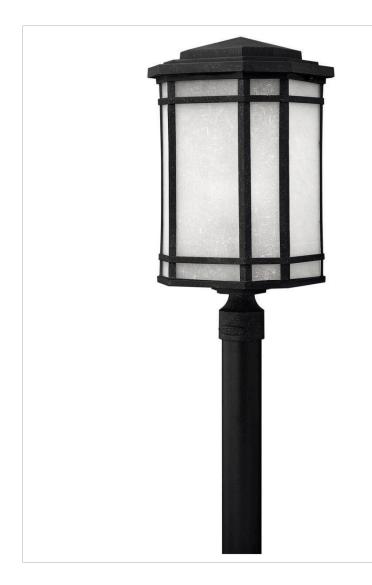

## CHERRY CREEK

## 1271VK

LARGE POST TOP OR PIER MOUNT LANTERN

Cherry Creek's modern take on the popular Arts & Crafts style has a timeless appeal. The cast aluminum construction is enhanced by the warmth of the finish and the vintage-looking white linen glass.

| DETAILS   |               |
|-----------|---------------|
| FINISH:   | Vintage Black |
| MATERIAL: | Aluminum      |
| GLASS:    | White Linen   |
| DIMMABLE: | No            |