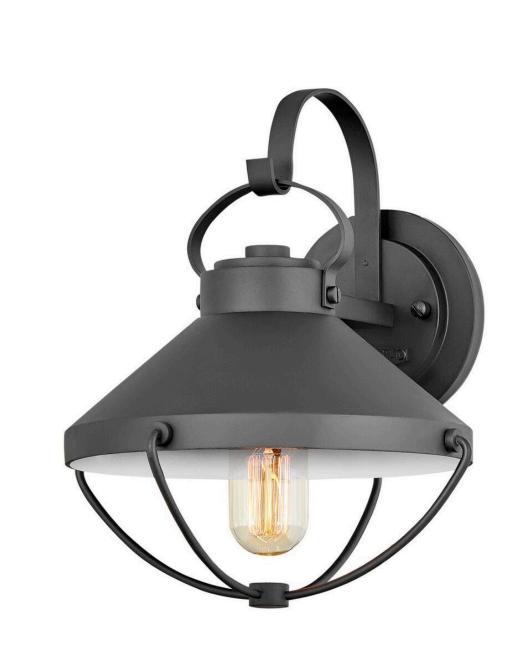

## CREW

## SMALL WALL MOUNT LANTERN

## 2690BK

The outdoor lantern version of the Crew interior pendant evokes a nautical feeling. Chicly designed with a hint of coastal panache, the roof and wire cage are inspired by vintage maritime lighting. Crew's striking Black finish and inner white shade provide optimal illumination and complement a variety of facades from modern to rustic to coastal.

## HINKLEY

FINISH: Black SHADE: Metal WIDTH: 10" HEIGHT: 11.5" DEPTH: 0 LIGHT SOURCE: Socketed

HINKLEY 33000 Pin Oak Parkway Avon Lake, OH 44012 PHONE: (440) 653-5500 Toll Free: 1 (800) 446-5539 hinkley.com