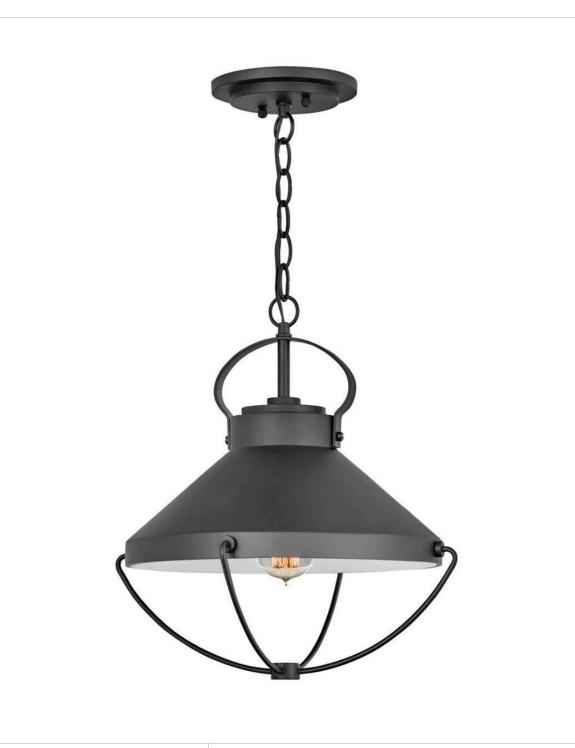

## 2692BK

The outdoor lantern version of the Crew interior pendant evokes a nautical feeling. Chicly designed with a hint of coastal panache, the roof and wire cage are inspired by vintage maritime lighting. Crew's striking Black finish and inner white shade provide optimal illumination and complement a variety of facades from modern to rustic to coastal.

FINISH: Black SHADE: Metal WIDTH: 15" HEIGHT: 15.8" DEPTH: 0

**LIGHT SOURCE**: Socketed

WATTAGE: 1-12w Med. LED, 100w Equiv.

**HINKLEY** 33000 Pin Oak Parkway Avon Lake, OH 44012 **PHONE: (440) 653-5500**Toll Free: 1 (800) 446-5539