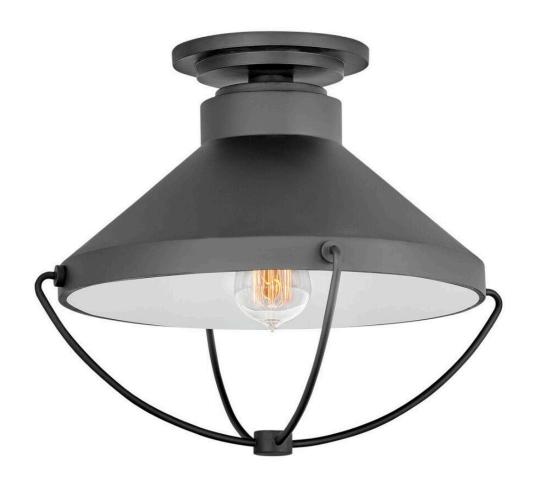

## 2693BK

The outdoor lantern version of the Crew interior pendant evokes a nautical feeling. Chicly designed with a hint of coastal panache, the roof and wire cage are inspired by vintage maritime lighting. Crew's striking Black finish and inner white shade provide optimal illumination and complement a variety of facades from modern to rustic to coastal.

FINISH: Black SHADE: Metal WIDTH: 15" HEIGHT: 12.5" DEPTH: 0

**LIGHT SOURCE**: Socketed

**HINKLEY** 33000 Pin Oak Parkway Avon Lake, OH 44012 **PHONE: (440) 653-5500** Toll Free: 1 (800) 446-5539 hinkley.com