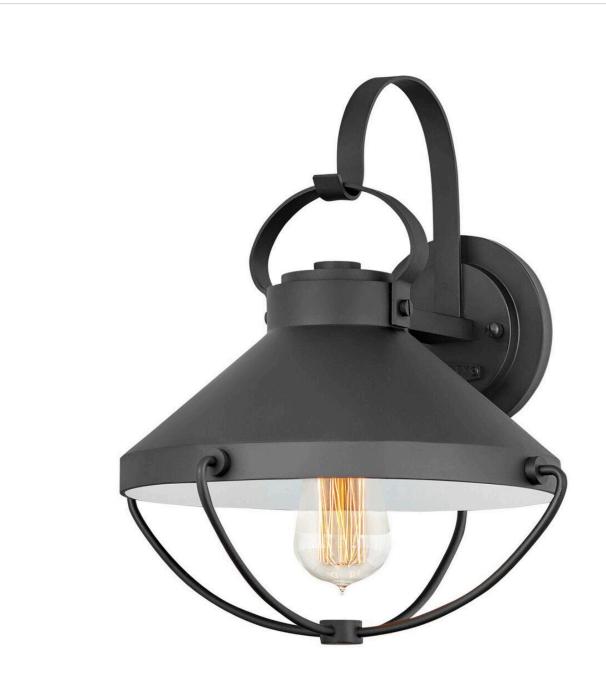

## **CREW**

MEDIUM WALL MOUNT LANTERN

## 2694BK

The outdoor lantern version of the Crew interior pendant evokes a nautical feeling. Chicly designed with a hint of coastal panache, the roof and wire cage are inspired by vintage maritime lighting. Crew's striking Black finish and inner white shade provide optimal illumination and complement a variety of facades from modern to rustic to coastal.

FINISH: Black SHADE: Metal WIDTH: 12.5" HEIGHT: 14.3" DEPTH: 0

**LIGHT SOURCE**: Socketed

WATTAGE: 1-12w Med. LED, 100w Equiv.

**HINKLEY** 33000 Pin Oak Parkway Avon Lake, OH 44012 **PHONE: (440) 653-5500** Toll Free: 1 (800) 446-5539 hinkley.com