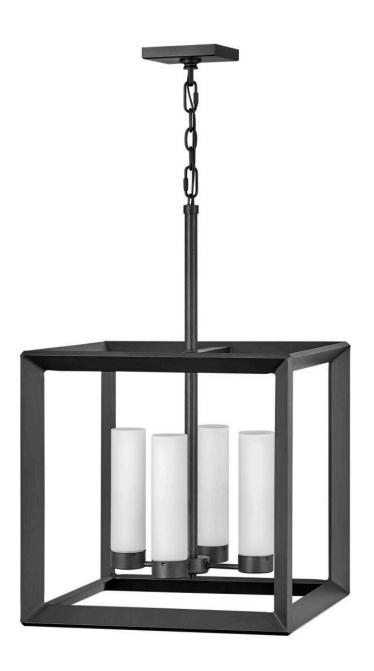

## 29304BGR-LL

Rhodes exudes warmth and a handsome appeal with a clean transitional design and generous proportions. Perfectly suited for either exterior or interior spaces, the Warm Bronze and Brushed Graphite finishes perfectly complement the robust framework.

FINISH: Brushed Graphite

GLASS: Etched Opal

**WIDTH**: 18.3" **HEIGHT**: 28.3"

**DEPTH**: 0

**LIGHT SOURCE**: Socketed

WATTAGE: 4-4w Cand. LED \*Included

HINKLEY 33000 Pin Oak Parkway Avon Lake, OH 44012 **PHONE: (440) 653-5500** Toll Free: 1 (800) 446-5539 hinkley.com