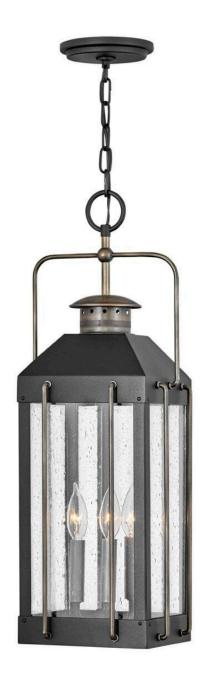

## 2732TK

Fitzgerald features a timeless aesthetic, blending traditional and vintage flair as a true Hinkley Heritage collection from the 1970s. Its classic frame in Textured Black with Burnished Bronze wire accents is a relevant contrast finish combination for today's outdoor living trend.

FINISH: Textured Black
GLASS: Clear Seedy

**WIDTH**: 9.3" **HEIGHT**: 26.3"

**DEPTH**: 0

**LIGHT SOURCE**: Socketed **WATTAGE**: 3-60w Cand.

**HINKLEY** 33000 Pin Oak Parkway Avon Lake, OH 44012 **PHONE: (440) 653-5500** Toll Free: 1 (800) 446-5539 hinkley.com