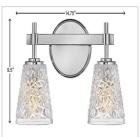

| DIMENSIONS     |           |
|----------------|-----------|
| WIDTH:         | 14.8"     |
| HEIGHT:        | 9.5"      |
| WEIGHT:        | 4.5lb     |
| BACK PLATE:    | 5.5" Dia. |
| EXTENSION:     | 6.8"      |
| TOP TO OUTLET: | 6.75"     |