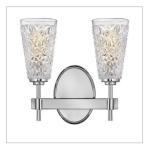

## SMALL TWO LIGHT VANITY

Glam meets tradition in the unique Amabelle. It features an organic faceted clear glass pattern. The Chrome finish backplate and bar seamlessly complement the crystal pattern of the glass.

| DETAILS   |                                            |
|-----------|--------------------------------------------|
| FINISH:   | Chrome                                     |
| MATERIAL: | Steel                                      |
| GLASS:    | Clear Faceted                              |
| DIMMABLE: | YES - WITH DIMMABLE<br>LAMP (NOT INCLUDED) |

## PRODUCT DETAILS:

- Fixture can be mounted either up or down
- Suitable for use in damp locations as defined by NEC and CEC. Meets United States UL Underwriters Laboratories & CSA Canadian Standards Association Product Safety Standards.
- · Sparkling chrome with reflective finish
- Striking and glamorous silhouette with luxe details and a rich finish that makes a dramatic statement
- Mounting hardware is hidden on the back plate to ensure a clean silhouette