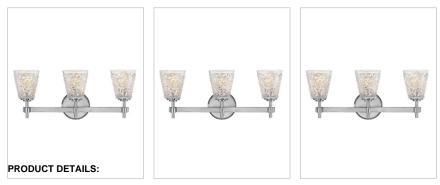

### 5153CM

THREE LIGHT VANITY

Glam meets tradition in the unique Amabelle. It features an organic faceted clear glass pattern. The Chrome finish backplate and bar seamlessly complement the crystal pattern of the glass.

| DETAILS   |                                            |
|-----------|--------------------------------------------|
| FINISH:   | Chrome                                     |
| MATERIAL: | Steel                                      |
| GLASS:    | Clear Faceted                              |
| DIMMABLE: | YES - WITH DIMMABLE<br>LAMP (NOT INCLUDED) |