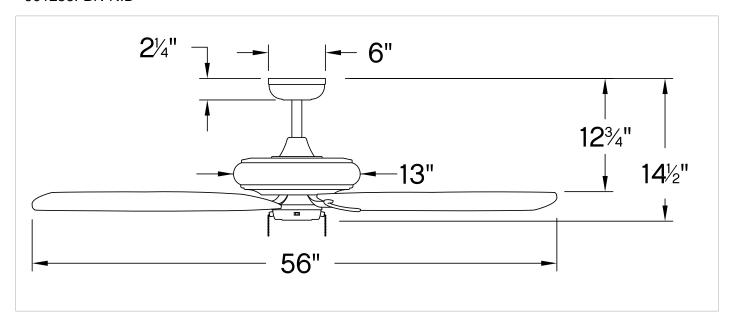

| DIMENSIONS |        |
|------------|--------|
| WIDTH:     | 56"    |
| HEIGHT:    | 14.5"  |
| WEIGHT:    | 18.1lb |

| LIGHT SOURCE                 |                   |
|------------------------------|-------------------|
| LED NAME:                    | (3) E901256LEDLMP |
| VOLTAGE:                     | 120v              |
| LUMENS:                      | 1065              |
| CRI:                         | 90                |
| INCANDESCENT<br>EQUIVALENCY: | 3 x 35w           |