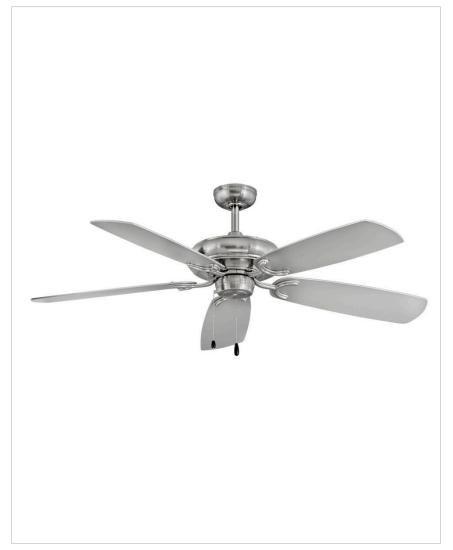

## GROVE

901256FBN-NID

GROVE 56" FAN

| DETAILS       |                |
|---------------|----------------|
| FAN FINISH:   | Brushed Nickel |
| BLADE COUNT:  | 5              |
| SLOPE DEGREE: | 22             |

Illuminating with soft, diffused luminescence, Grove's built-in uplight feature visually expands any room with ambient light. Its transitional design complements a room's decor with its multiple finish options and reversible blades. Equipped with LED bulbs and DC motor technology, Grove delivers excellent energy efficiency. Blades are included with every fan.