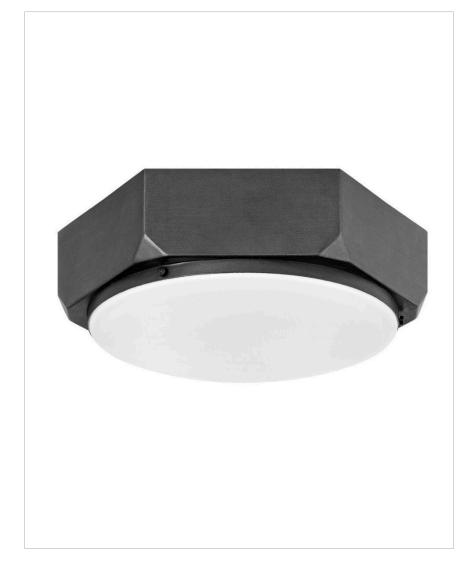

## 4583BGR

MEDIUM FLUSH MOUNT

Industrial grit meets simplistic style in the Hex flush mount collection. Its Etched Opal glass diffuser softens the contemporary hexagonal silhouette in Warm Brass or Brushed Graphite, balancing its overall appearance and allowing for use in a range of decor.

| DETAILS   |                                            |
|-----------|--------------------------------------------|
| FINISH:   | Brushed Graphite                           |
| MATERIAL: | Steel                                      |
| GLASS:    | Etched Opal                                |
| DIMMABLE: | YES - WITH DIMMABLE<br>LAMP (NOT INCLUDED) |