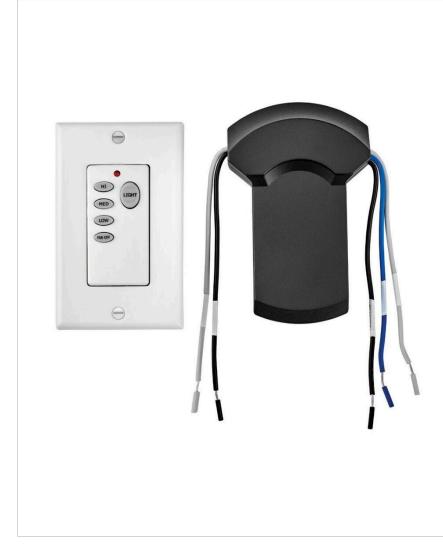

## WALL CONTROL WIFI

980017FWH-0095 WIFI WALL CONTROL INDY 56"

| DETAILS      |                |
|--------------|----------------|
| FINISH:      | White          |
| MATERIAL:    | Composite      |
| DIMMABLE:    | DOES NOT APPLY |
|              |                |
| DIMENSIONS   |                |
| WIDTH:       | 4.8"           |
| HEIGHT:      | 6"             |
|              |                |
| LIGHT SOURCE |                |
| VOLTAGE:     | 120v           |
|              |                |
| MOUNTING     |                |
| LEAD WIRE:   | 1 X 6"         |
|              |                |

## PRODUCT DETAILS:

- Suitable for use in dry (indoor) locations as defined by NEC and CEC. Meets United States UL Underwriters Laboratories & CSA Canadian Standards Association Product Safety Standards.
- For more information on how to control your ceiling fan via the Hinkley Home Automation App, click here.