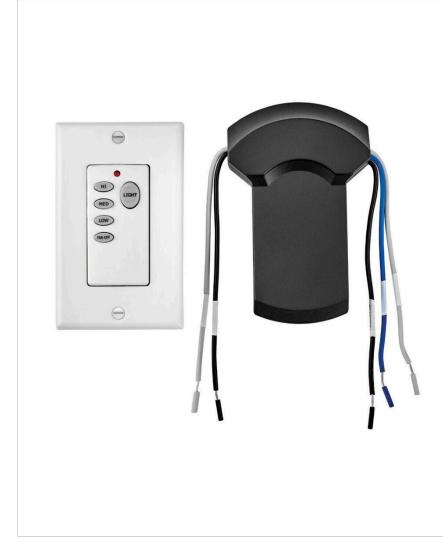

## WALL CONTROL WIFI

980017FWH-0097 WIFI WALL CONTROL INDY 72"

| DETAILS      |                |
|--------------|----------------|
| FINISH:      | White          |
| MATERIAL:    | Composite      |
| DIMMABLE:    | DOES NOT APPLY |
|              |                |
| DIMENSIONS   |                |
| WIDTH:       | 4.8"           |
| HEIGHT:      | 6"             |
|              |                |
| LIGHT SOURCE |                |
| VOLTAGE:     | 120v           |
|              |                |
| MOUNTING     |                |
| LEAD WIRE:   | 1 X 6"         |
|              |                |
| SHIPPING     |                |
|              | C              |

## PRODUCT DETAILS:

- Suitable for use in dry (indoor) locations as defined by NEC and CEC. Meets United States UL Underwriters Laboratories & CSA Canadian Standards Association Product Safety Standards.
- For more information on how to control your ceiling fan via the Hinkley Home Automation App, click here.