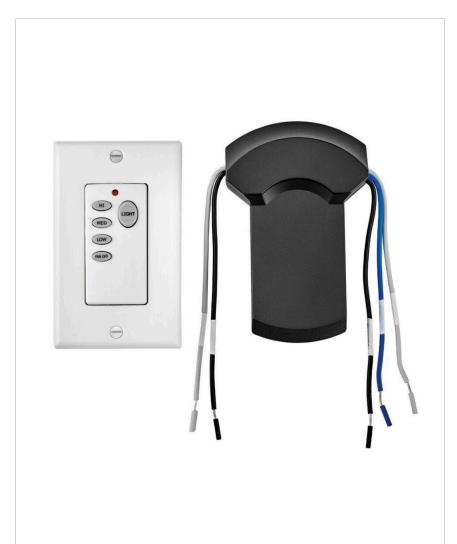

## WALL CONTROL WIFI

## 980017FWH-016

WIFI WALL CONTROL OASIS

| DETAILS   |                |
|-----------|----------------|
| FINISH:   | White          |
| MATERIAL: | Composite      |
| DIMMABLE: | DOES NOT APPLY |

| DIMENSIONS |      |
|------------|------|
| WIDTH:     | 4.8" |
| HEIGHT:    | 6"   |

| LIGHT SOURCE |      |
|--------------|------|
| VOLTAGE:     | 120v |

| MOUNTING   |        |
|------------|--------|
| LEAD WIRE: | 1 X 6" |

| SHIPPING       |   |
|----------------|---|
| CARTON LENGTH: | 7 |
| CARTON WIDTH:  | 5 |
| CARTON HEIGHT: | 3 |

## PRODUCT DETAILS:

- Suitable for use in dry (indoor) locations as defined by NEC and CEC.
  Meets United States UL Underwriters Laboratories & CSA Canadian Standards Association Product Safety Standards.
- For more information on how to control your ceiling fan via the Hinkley Home Automation App, click here.