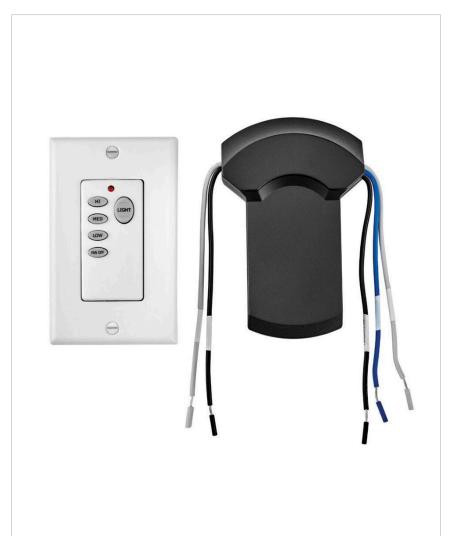

## WALL CONTROL WIFI

## 980017FWH-022

WIFI WALL CONTROL VERA CRUZ

| DETAILS   |                |
|-----------|----------------|
| FINISH:   | White          |
| MATERIAL: | Composite      |
| DIMMABLE: | DOES NOT APPLY |

| DIMENSIONS |      |
|------------|------|
| WIDTH:     | 4.8" |
| HEIGHT:    | 6"   |

| LIGHT SOURCE |      |
|--------------|------|
| VOLTAGE:     | 120v |

| MOUNTING   |        |
|------------|--------|
| LEAD WIRE: | 1 X 6" |

| SHIPPING       |     |
|----------------|-----|
| CARTON LENGTH: | 6   |
| CARTON WIDTH:  | 4.7 |
| CARTON HEIGHT: | 4   |