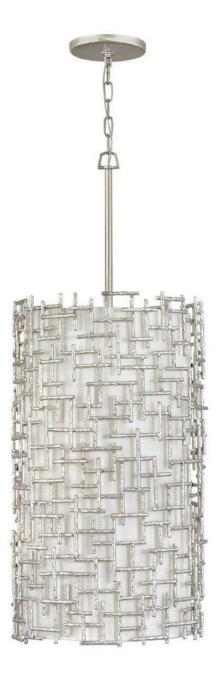

## FARRAH

1

## LARGE DRUM FR33108SLF

Farrah's contemporary design is bold and sculptural, while achieving an optical airiness. The hand-hammered crosshatch bars gleam in a hand-applied Silver Leaf or Burnished Gold finish with artisanal detailing that carries through to the canopy detail. Set against a White Linen shade, Farrah creates a look of deconstructed; modern elegance. FINISH: Silver Leaf SHADE: White Linen WIDTH: 16" HEIGHT: 41.8" DEPTH: 0 LIGHT SOURCE: Socketed WATTAGE: 9-5w Cand. LED, 60w Equiv. or 9-60w Cand.