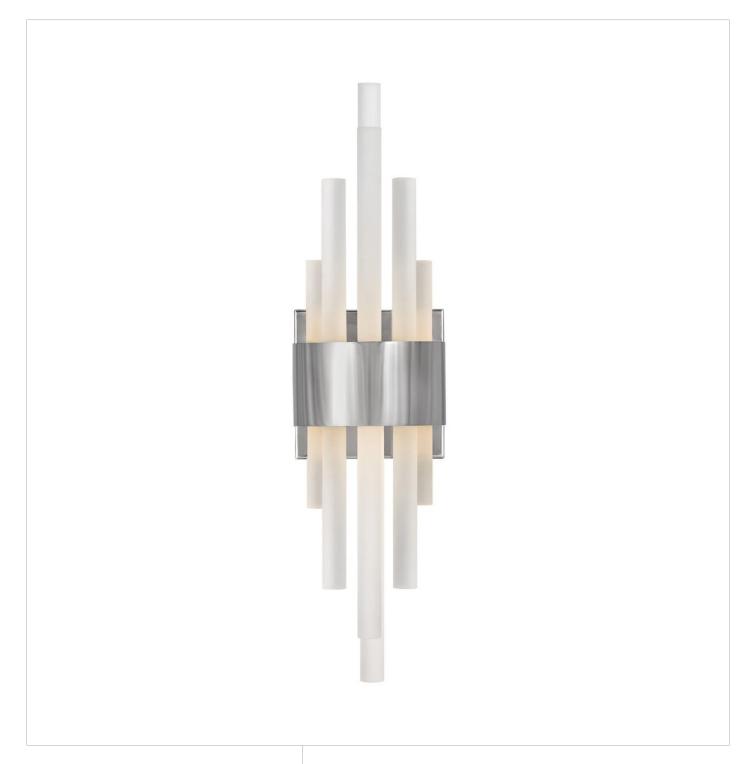

## **TRINITY**

## LED SCONCE | FR46102PNI

This stunning silhouette suggests rows of candles burning at different rates as in days of old, yet Trinity is modern in every aspect. Each frosted glass column is evenly lit with integrated LED, producing multiple points of light in undulating fashion along the Polished Nickel or Heritage Brass frame. The effect is breathtaking, unexpected and completely spectacular.

FINISH: Polished Nickel

GLASS: Frosted WIDTH: 5.5" HEIGHT: 22" DEPTH: 0

**LIGHT SOURCE**: Integrated LED **WATTAGE**: 12-1w LED \*Included

**PHONE: (440) 653-5500** Toll Free: 1 (800) 446-5539 hinkley.com