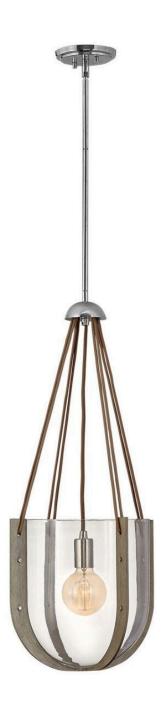

## **VASO**

## MEDIUM PENDANT | 33204PNI

Vaso's traditional bell jar silhouette gives way to a richly layered architecture of elements. Cleverly weaving together touches of modern, bohemian and craftsman into the design, Vaso couples steel with clear glass, suspended by cording, for a visual treat. Finish combinations include a sleek Brushed Graphite or Polished Nickel with earthy Ashwood, which take this pendant to the next level.

FINISH: Polished Nickel

GLASS: Clear WIDTH: 14" HEIGHT: 32.3" DEPTH: 0

**LIGHT SOURCE**: Socketed

WATTAGE: 1-14w Med. LED, 100w Equiv. or 1-100w Med.

**HINKLEY** 33000 Pin Oak Parkway Avon Lake, OH 44012 **PHONE: (440) 653-5500** Toll Free: 1 (800) 446-5539 hinkley.com