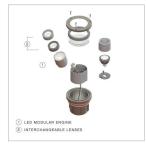

## PRODUCT DETAILS:

- LumaCore Series products carry a lifetime limited warranty
- Lamp adjustable +/- 20 degrees
- Hardy Island Series products carry a lifetime limited warranty
- PVC constructed concrete pour kit and burial sleeve are supplied
- Incorporates CREE LEDs with application performance tested by CREE
- Suitable for use in wet (outdoor direct rain) locations as defined by NEC and CEC. Meets
  United States UL Underwriters Laboratories & CSA Canadian Standards Association Product
  Safety Standards
- · A wiring kit is supplied
- Includes a dense foam cap to prevent concrete from entering

| LIGHT SOURCE                 |                               |
|------------------------------|-------------------------------|
| LIGHT SOURCE:                | LumaCore                      |
| LED NAME:                    | 27G3SE-120V-75                |
| WATTAGE:                     | 12w LumaCore LED<br>*Included |
| VOLTAGE:                     | 120v                          |
| LUMENS:                      | 749                           |
| CRI:                         | 80                            |
| INCANDESCENT<br>EQUIVALENCY: | 1 x 60w                       |
| DIMMABLE:                    | No                            |