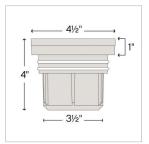

| DETAILS   |              |
|-----------|--------------|
| FINISH:   | Matte Bronze |
| MATERIAL: | Aluminum     |
| GLASS:    | Clear Lens   |
| DIMMABLE: | No           |

| DIMENSIONS |      |
|------------|------|
| WIDTH:     | 4.5" |
| HEIGHT:    | 4"   |
| DEPTH:     | 4.5  |
| WEIGHT:    | 4lb  |