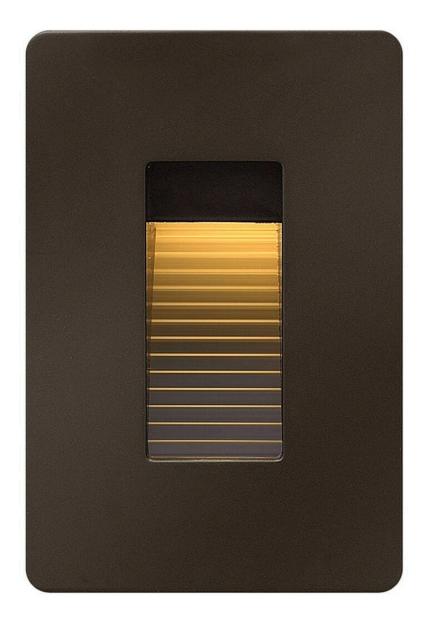

## **LUNA**

LED 3000K STEP LIGHT 120V VERTICAL

## 58504BZ3K

The Luna step light is the perfect addition to any interior or exterior lighting plan and complements the Hinkley Luna outdoor lantern collection. A contemporary styled radius front die cast faceplate is included. The Luna step light is compatible with any decorator style faceplate and is easily retrofitted to any gang/receptacle location.

FINISH: Bronze WIDTH: 3" HEIGHT: 4.5" DEPTH: 0

**LIGHT SOURCE**: Integrated LED **WATTAGE**: 4w LED \*Included

**HINKLEY** 33000 Pin Oak Parkway Avon Lake, OH 44012 **PHONE: (440) 653-5500** Toll Free: 1 (800) 446-5539 hinkley.com