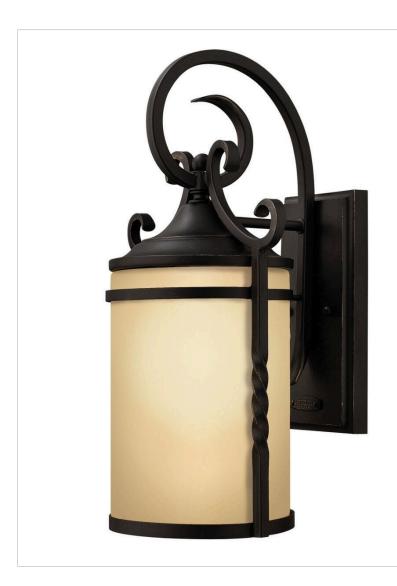

## SMALL WALL MOUNT LANTERN

Casa features solid aluminum construction with twisted wrought iron details and hand-forged scrollwork in an Olde Black finish to complete its rustic-chic appeal with a Southwestern flair.

| DETAILS   |                    |
|-----------|--------------------|
| FINISH:   | Olde Black         |
| MATERIAL: | Aluminum           |
| GLASS:    | Light Etched Amber |
| DIMMABLE: | No                 |

| DIMENSIONS     |             |
|----------------|-------------|
| WIDTH:         | 7"          |
| HEIGHT:        | 13"         |
| WEIGHT:        | 3lb         |
| BACK PLATE:    | 4.5"W X 7"H |
| EXTENSION:     | 7.8"        |
| TOP TO OUTLET: | 7.000000"   |