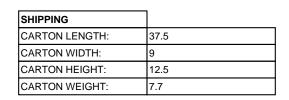

| 32"       |
| HEIGHT:        | 5.5"      |
| WEIGHT:        | 4.5lb     |
| BACK PLATE:    | 5.5" Dia. |
| EXTENSION:     | 4"        |
| TOP TO OUTLET: | 2.75"     |

### LIGHT SOURCE

| LIGHT SOURCE:                | Integrated LED                  |
|------------------------------|---------------------------------|
| LED NAME:                    | LEVO140-260                     |
| WATTAGE:                     | 53w LED *Included               |
| VOLTAGE:                     | 120v                            |
| LUMENS:                      | 4200                            |
| CRI:                         | 92                              |
| INCANDESCENT<br>EQUIVALENCY: | 4 x 75w                         |
| DIMMABLE:                    | YES - CL TYPE DIMMER<br>(SSL7A) |



#### PRODUCT DETAILS:

- Suitable for use in damp locations as defined by NEC and CEC. Meets United States UL Underwriters Laboratories & CSA Canadian Standards Association Product Safety Standards.
- LED components carry a 5-year limited warranty
- Fixture can be mounted vertically
- · Merging the best of traditional and modern elements with a sophisticated and streamlined look
- ADA compliant
- Mounting hardware is hidden on the back plate to ensure a clean silhouette

# HINKLEY