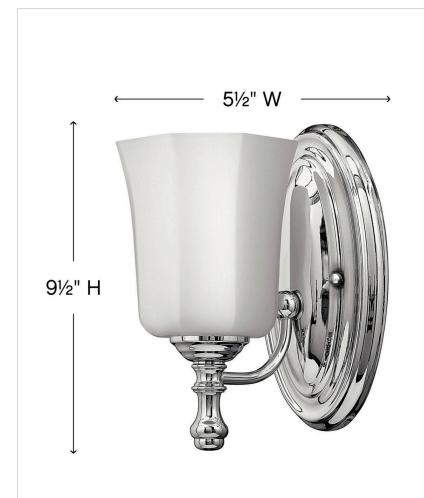

## DIMENSIONS WIDTH: 5.5" HEIGHT: 9.5" WEIGHT: 2lb BACK PLATE: 4.75"W X 9"H EXTENSION: 7.5" TOP TO OUTLET: 4.500000"

| LIGHT SOURCE  |          |
|---------------|----------|
| LIGHT SOURCE: | Socketed |
| VOLTAGE:      | 120v     |