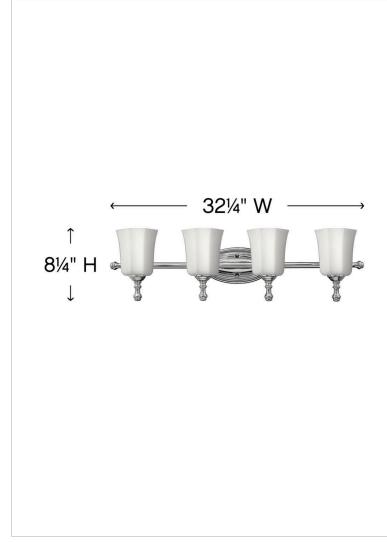

## 5014CM

LARGE FOUR LIGHT VANITY

Shelly offers a sophisticated style statement with sixsided, etched opal fluted glass and decorative cast finials.

| DETAILS   |             |
|-----------|-------------|
| FINISH:   | Chrome      |
| MATERIAL: | Metal       |
| GLASS:    | Etched Opal |
| DIMMABLE: | No          |

## DIMENSIONS WIDTH: 32.3" HEIGHT: 8.3" WEIGHT: 8lb BACK PLATE: 9"W X 4.75"H EXTENSION: 7.8" TOP TO OUTLET: 4.250000"

| LIGHT SOURCE  |                                                 |
|---------------|-------------------------------------------------|
| LIGHT SOURCE: | Socketed                                        |
| WATTAGE:      | 4-14w Med. LED, 100w<br>Equiv. OR 4-100w Incan. |
| VOLTAGE:      | 120v                                            |