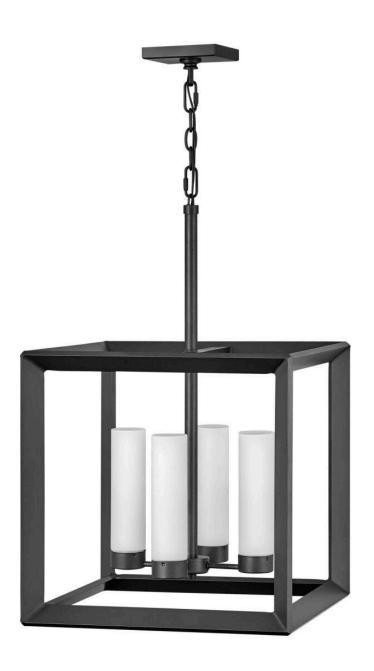

## **RHODES**

LARGE SINGLE TIER 12V

## 29304BGR-LV

Rhodes exudes warmth and a handsome appeal with a clean transitional design and generous proportions. Perfectly suited for either exterior or interior spaces, the Warm Bronze and Brushed Graphite finishes perfectly complement the robust framework.

FINISH: Brushed Graphite

GLASS: Etched Opal

WIDTH: 18.3" HEIGHT: 28.3" DEPTH: 0

**LIGHT SOURCE**: Socketed

WATTAGE: 4-3.50w Cand. LED \*Included TRANSFORMER REQUIRED: Yes

HINKLEY 33000 Pin Oak Parkway Avon Lake, OH 44012 **PHONE: (440) 653-5500** Toll Free: 1 (800) 446-5539 hinkley.com