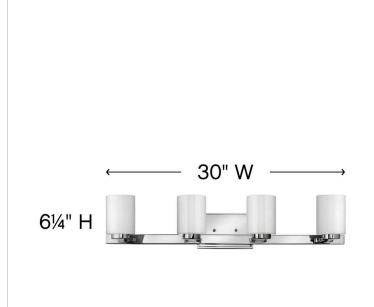

# MILEY

5054CM

LARGE FOUR LIGHT VANITY

Miley's chic design complements a variety of decors with its sleek lines and elegant glass shape. The cast stepped back plate and cast glass holders in Chrome or Brushed Nickel finishes add to its beauty.

#### DIMENSIONS

| DIMILINGIONS   |               |
|----------------|---------------|
| WIDTH:         | 30"           |
| HEIGHT:        | 6.3"          |
| WEIGHT:        | 6lb           |
| BACK PLATE:    | 6.5"W X 4.5"H |
| EXTENSION:     | 5.5"          |
| TOP TO OUTLET: | 4.000000"     |