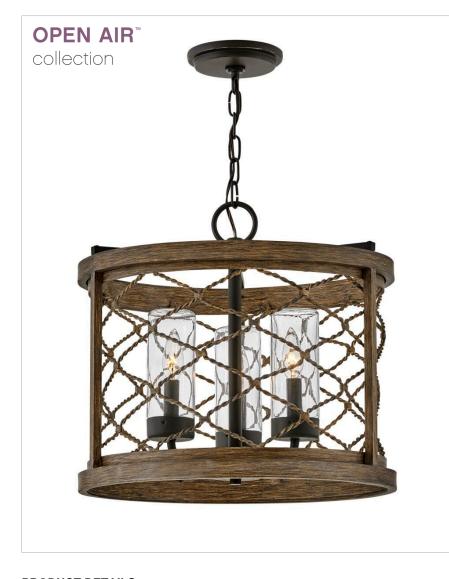

## 12393OZ

## LARGE SINGLE TIER

Finn fuses contemporary style and California coastal modern, making it ideal for either indoor or outdoor living. Finn features a warm wood finish with a jute rope inspired metal that has been handcrafted to reinforce the true coastal vibe. Finn is available in an Oil Rubbed Bronze with Sequoia finish.

| DETAILS       |                                            |
|---------------|--------------------------------------------|
| FINISH:       | Oil Rubbed Bronze                          |
| MATERIAL:     | Aluminum                                   |
| GLASS:        | Clear Seedy                                |
| SLOPE DEGREE: | 90                                         |
| DIMMABLE:     | YES - WITH DIMMABLE<br>LAMP (NOT INCLUDED) |