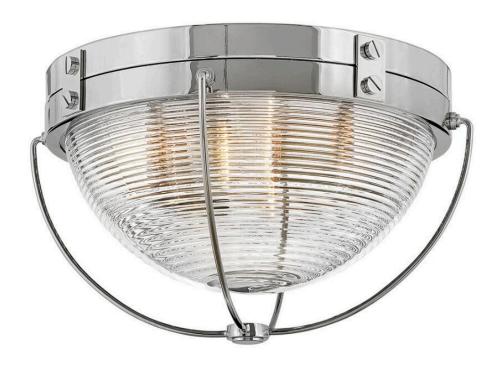

## **CREW**

MEDIUM FLUSH MOUNT

## 4841PN

Smooth sailing ahead with the striking Crew. Chicly designed with a hint of coastal panache, the ribbed glass bowls are covered in a wire cage inspired by vintage maritime lighting. Offered in a crisp variety of finishes, Crew enhances modern, rustic, industrial or coastal spaces alike.

FINISH: Polished Nickel GLASS: Clear Ribbed

**WIDTH**: 16" **HEIGHT**: 9.5" **DEPTH**: 0

**LIGHT SOURCE**: Socketed

WATTAGE: 2-7w Med. LED, 75w Equiv.

**HINKLEY** 33000 Pin Oak Parkway Avon Lake, OH 44012 **PHONE: (440) 653-5500** Toll Free: 1 (800) 446-5539 hinkley.com