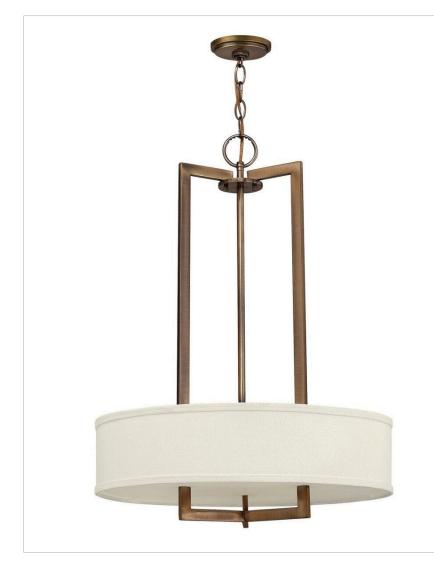

## 3203BR

SMALL DRUM

Hampton is a modern transitional design, offering the ultimate in urban sophistication. The minimal, rectangular frame is softened by a contemporary off-white linen drum shade.

| DETAILS       |                          |
|---------------|--------------------------|
| FINISH:       | Brushed Bronze           |
| MATERIAL:     | Metal                    |
| SHADE:        | Off-White Linen Hardback |
| SLOPE DEGREE: | 90                       |
| DIMMABLE:     | No                       |