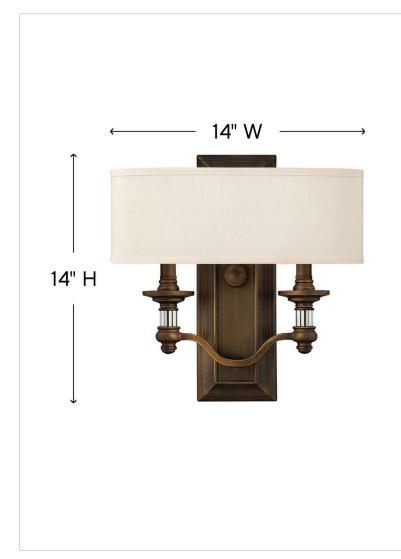

## MEDIUM TWO LIGHT SCONCE

Sussex offers traditional charm with an edge of modern luxury. The English Bronze finish, ivory fabric hardback shade, clear glass columns and candles adds to its sophistication.

| DIMENSIONS     |               |
|----------------|---------------|
| WIDTH:         | 14"           |
| HEIGHT:        | 14"           |
| WEIGHT:        | 3lb           |
| BACK PLATE:    | 4.75"W X 14"H |
| EXTENSION:     | 4"            |
| TOP TO OUTLET: | 7.000000"     |