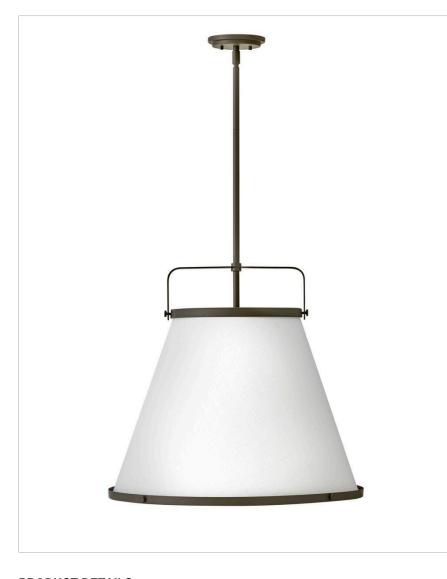

## MEDIUM DRUM CHANDELIER

Simple, purposeful details are what make Lexi an essential element to transitional or farmhouse decor. The off-white textured fabric shade is cut on the bias and banded on top and bottom in stunning rings with matching knobs, while a top strap ties the look together. A stem with swivel allows for easy rotation. Don't let the clean lines deceive, Lexi is purely upscale in design.

| DETAILS       |                                            |
|---------------|--------------------------------------------|
| FINISH:       | Oil Rubbed Bronze                          |
| MATERIAL:     | Steel                                      |
| SHADE:        | Off-White Textured                         |
| SLOPE DEGREE: | 90                                         |
| DIMMABLE:     | YES - WITH DIMMABLE<br>LAMP (NOT INCLUDED) |

| DIMENSIONS |       |
|------------|-------|
| WIDTH:     | 24.5" |
| HEIGHT:    | 23"   |
| WEIGHT:    | 8lb   |

| LIGHT SOURCE  |                                              |
|---------------|----------------------------------------------|
| LIGHT SOURCE: | Socketed                                     |
| WATTAGE:      | 3-8w Med. LED, 100w<br>Equiv. or 3-100w Med. |
| VOLTAGE:      | 120v                                         |