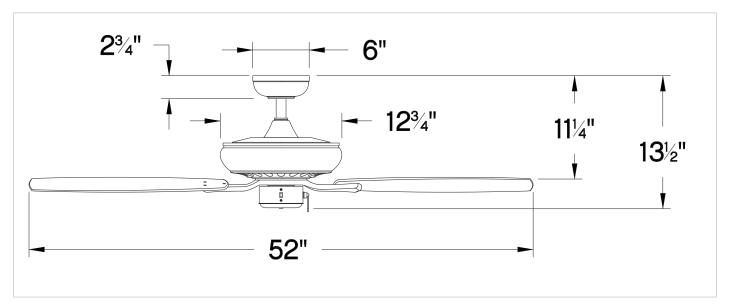

## HIGHLAND WET 904152FBN-NWA HIGHLAND WET 52" FAN DETAILS FAN FINISH: Brushed Nickel BLADE COUNT: SLOPE DEGREE: 20 DIMENSIONS WIDTH: 52" HEIGHT: 13.5" WEIGHT: 19.4lb LIGHT SOURCE VOLTAGE: 120v

6" Dia.